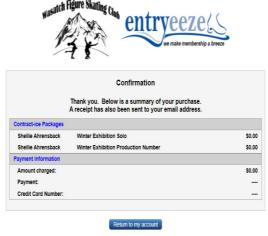

(You will do this for each item).

6. Once you've made your selections click on your cart to purchase.

If you are only selecting solo (and production) you subtotal will be 0.00. You will still need to checkout to complete your "purchase" However you will not be charged anything.