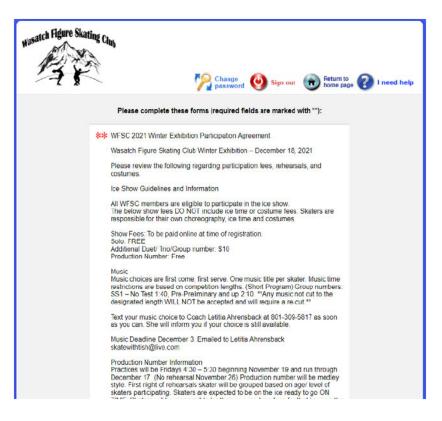

If you choose to do a Duet etc then you will be charged the \$10 plus a \$1.50 fee from entryeeze.

Examples of each below

- If you decide to do a Duet etc. you can go back and purchase one later following the same directions.
- \*\*Deadline for sign up is December 3,\*\*