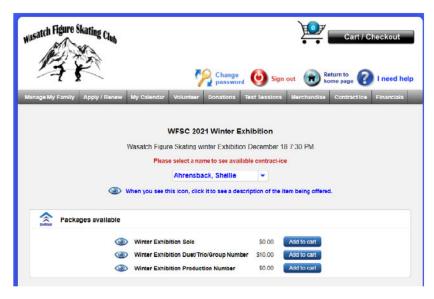

## Winter Exhibition instructions

Log in to your member account on entryeeze.

1. Select Browse and Purchase under Contract Ice

Select your skater from the drop-down menu

3. Select Solo to add to cart

4. Read and Initial the Show agreements on the following page.

(You will do this for each item).

6. Once you've made your selections click on your cart to purchase.

If you are only selecting solo (and production) you subtotal will be 0.00. You will still need to checkout to complete your "purchase" However you will not be charged anything.

If you choose to do a Duet etc then you will be charged the \$10 plus a \$1.50 fee from entryeeze.

Examples of each below

- If you decide to do a Duet etc. you can go back and purchase one later following the same directions.
- \*\*Deadline for sign up is December 3,\*\*