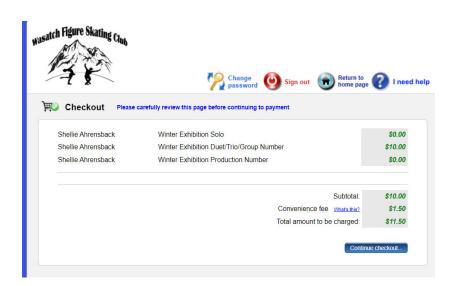

If you choose to do a Duet etc then you will be charged the \$10 plus a \$1.50 fee from entryeeze.

Examples of each below

- If you decide to do a Duet etc. you can go back and purchase one later following the same directions.
- \*\*Deadline for sign up is December 3,\*\*