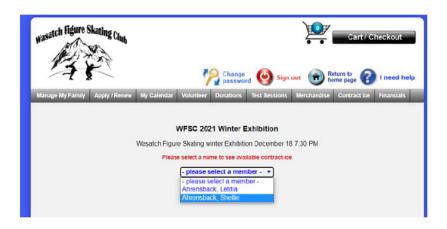

## Winter Exhibition instructions

Log in to your member account on entryeeze.

1. Select Browse and Purchase under Contract Ice

Select your skater from the drop-down menu

3. Select Solo to add to cart

4. Read and Initial the Show agreements on the following page.