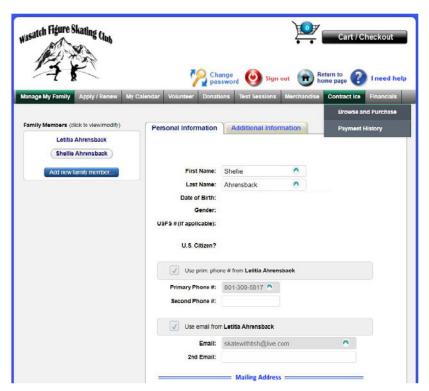

## Winter Exhibition instructions

Log in to your member account on entryeeze.

1. Select Browse and Purchase under Contract Ice

Select your skater from the drop-down menu

3. Select Solo to add to cart

4. Read and Initial the Show agreements on the following page.