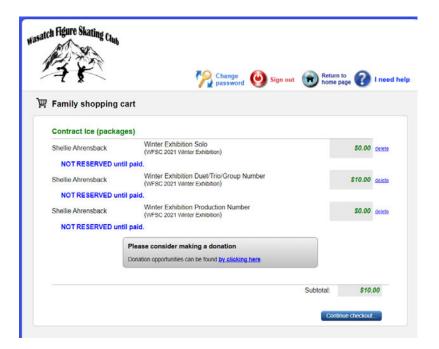

(You will do this for each item).

6. Once you've made your selections click on your cart to purchase.

If you are only selecting solo (and production) you subtotal will be 0.00. You will still need to checkout to complete your "purchase" However you will not be charged anything.

If you choose to do a Duet etc then you will be charged the \$10 plus a \$1.50 fee from entryeeze.

Examples of each below

- If you decide to do a Duet etc. you can go back and purchase one later following the same directions.
- \*\*Deadline for sign up is December 3,\*\*