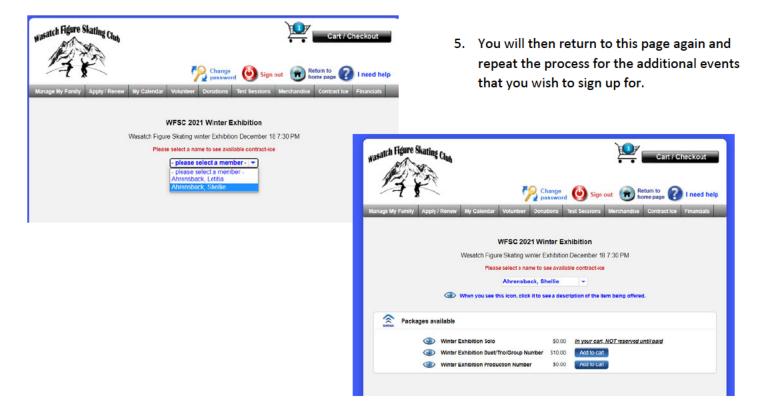

## Winter Exhibition instructions

Log in to your member account on entryeeze.

1. Select Browse and Purchase under Contract Ice

Select your skater from the drop-down menu

3. Select Solo to add to cart

4. Read and Initial the Show agreements on the following page.

(You will do this for each item).

6. Once you've made your selections click on your cart to purchase.

If you are only selecting solo (and production) you subtotal will be 0.00. You will still need to checkout to complete your "purchase" However you will not be charged anything.